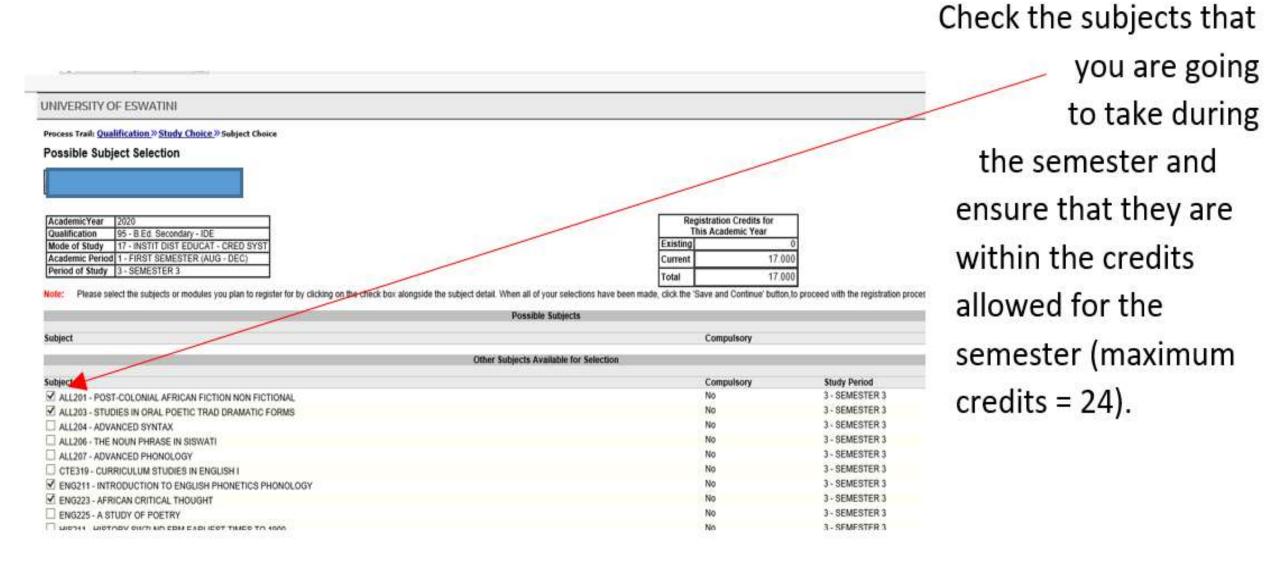

[Contact Us | About Us | Disclaimer | Terms & Conditions | Privacy & Security Statement | Powered By ]

Click on "Save and Continue after you check all the subjects you will take.

View Favorites Tools Help