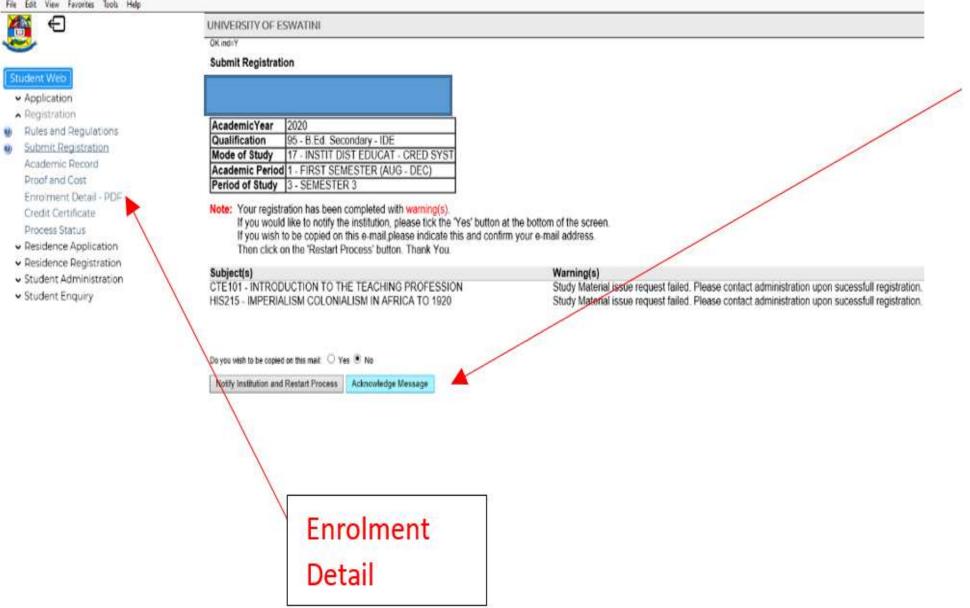

Study material must be collected from the Print-shop by IDE students, therefore click on "Acknowledge message", after which you are to print the enrolment detail and submit to the IDE Registry (Office 001) and use your copy to collect study material with.