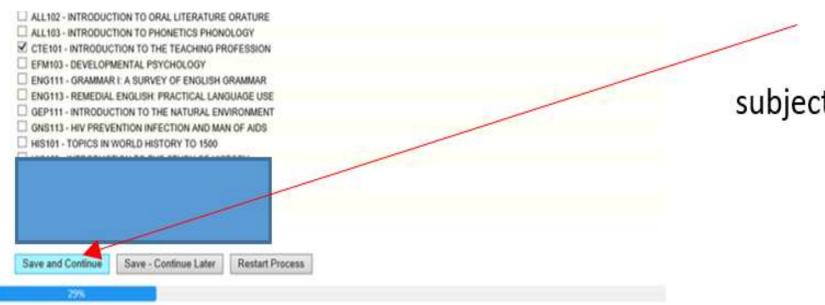

[Contact Us | About Us | Disclaimer | Terms & Conditions | Privacy & Security Statement | Powered By ]

Click on "Save and Continue after you check all the subjects you will take.

View Favorites Tools Help