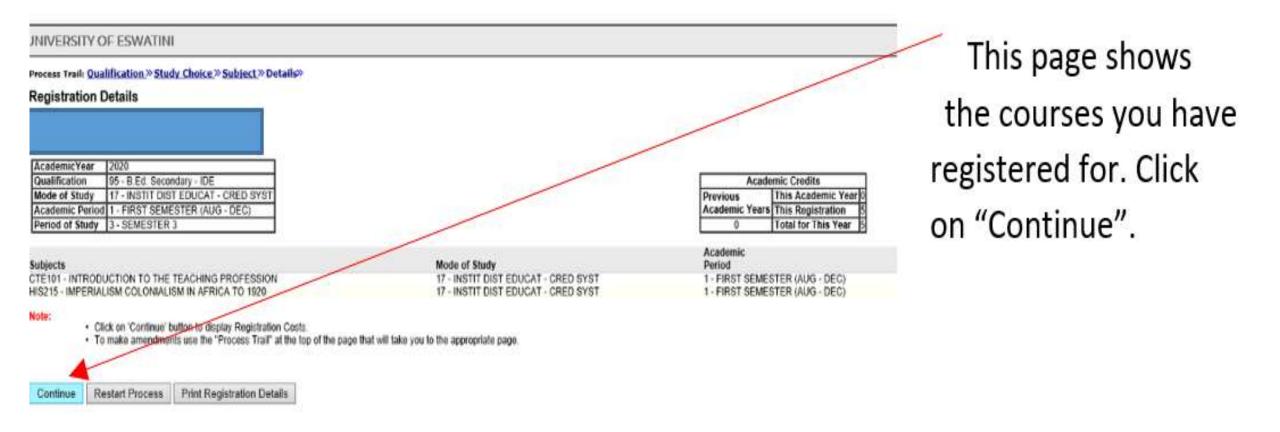

Study material must be collected from the Print-shop by IDE students, therefore click on "Acknowledge message", after which you are to print the enrolment detail and submit to the IDE Registry (Office 001) and use your copy to collect study material with.