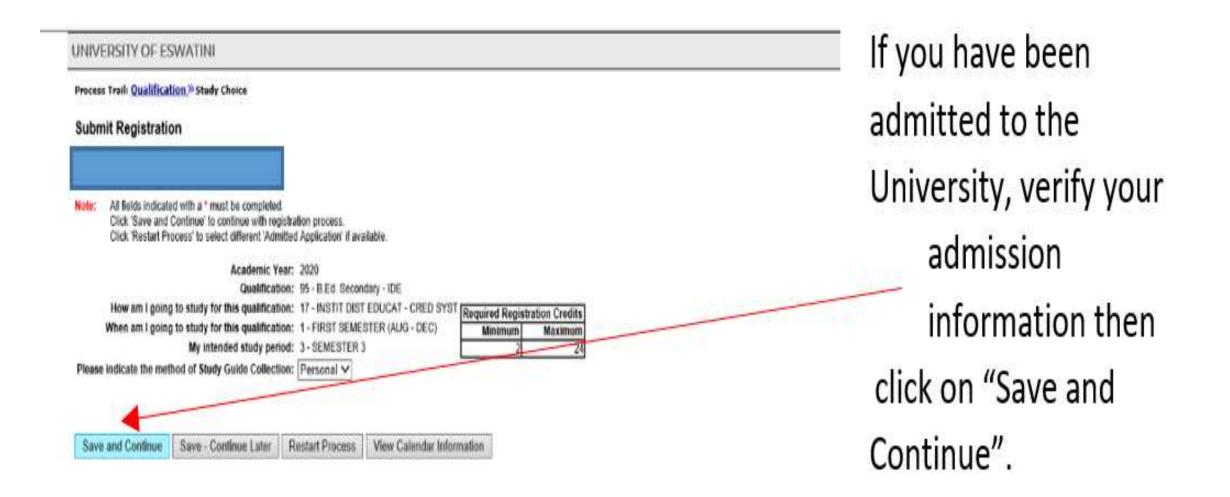

You should be able to see all counters you are registered for during the current academic year on the left side of the browser's window for all courses that appear will have content in them as this depends on whether the