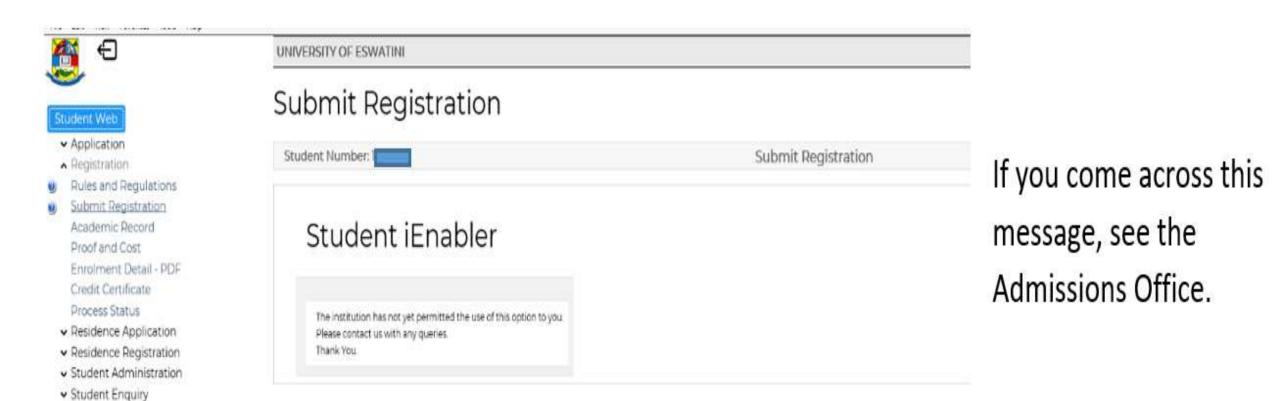

Study material must be collected from the Print-shop by IDE students, therefore click on "Acknowledge message", after which you are to print the enrolment detail and submit to the IDE Registry (Office 001) and use your copy to collect study material with.