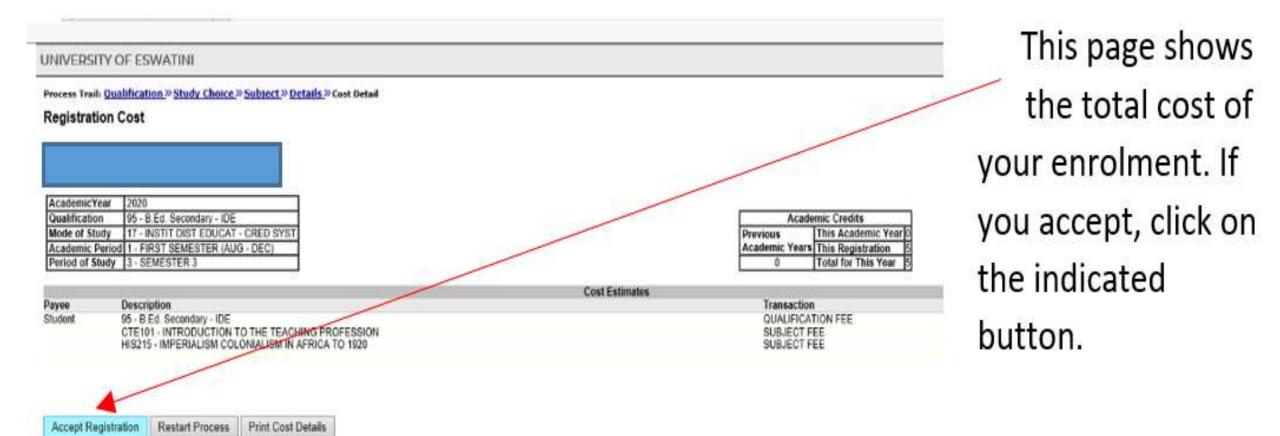

[Contact Us | About Us | Disclaimer | Terms & Conditions | Privacy & Security Statement | Powered By ]

Click on "Save and Continue after you check all the subjects you will take.

View Favorites Tools Help