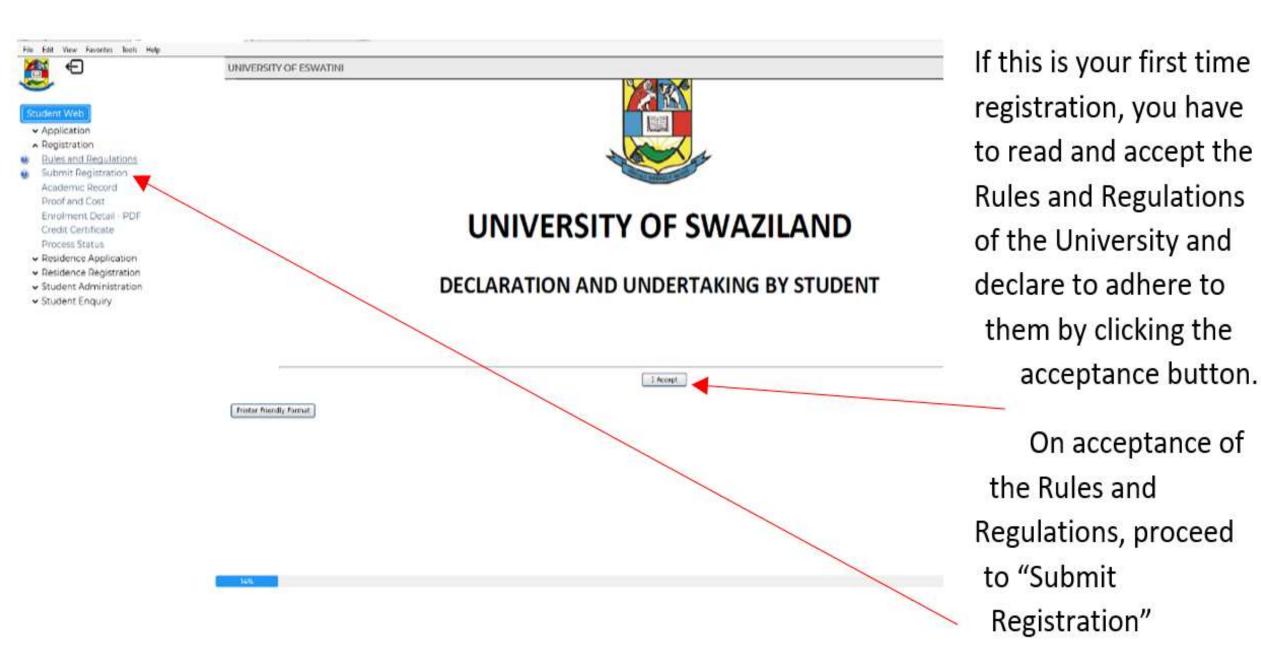

[Contact Us | About Us | Disclaimer | Terms & Conditions | Privacy & Security Statement | Powered By ]

Click on "Save and Continue after you check all the subjects you will take.

View Favorites Tools Help