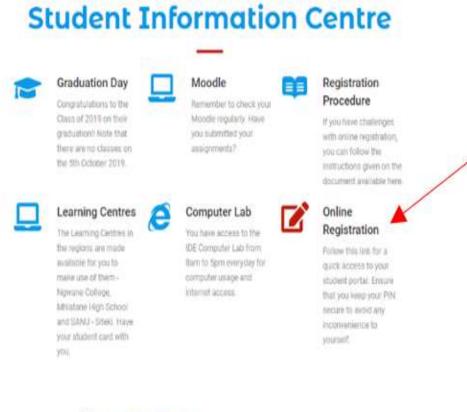

From the IDE webpage, click on the online registration link

| 🕒 🕢 🗃 https://unierp.uniswa.sz/pis/prod04/w99pisp.mi_Jogin?numtype=5                                                                                                                                                                                                        | ≂ ∰ đ Search                                                                                             | Enter your student |
|-----------------------------------------------------------------------------------------------------------------------------------------------------------------------------------------------------------------------------------------------------------------------------|----------------------------------------------------------------------------------------------------------|--------------------|
| Integrator Self Help Enabler ×  Courses and Requirements - A File Edit View Favorites Tools Help                                                                                                                                                                            |                                                                                                          | number together    |
| UNIVERSITY OF ESWATINI                                                                                                                                                                                                                                                      |                                                                                                          | with your PIN      |
| Prospective Students     If you are a prospective student, not registered at this institution, please select the following option:     Select the following option:     Apply, Register, Change personal information, get academic and other information and make payments. | Registered Users: Login Credentials     @ Student OPersonnel OOther OAlumni     Student Number:     Pin: |                    |
|                                                                                                                                                                                                                                                                             | (5 numeric digits Do not start with a 0.)<br>Login Forgot Pin Change Pin Request A Pin                   |                    |